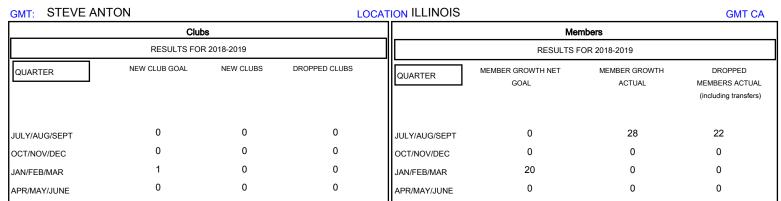

## MONTHLY MEMBERSHIP PROGRESS REPORT

District 1 H

Results as of: 09/30/2018

| DROPPED CLUBS: 0  DROPPED MEMBERS |    | 13 CLUBS OF 40 ADDED 1 OR MORE<br>NEW MEMBERS | GENDER DISTRIBUTION  MALE 805 (77.26%)  FEMALE 237 (22.74%)  Women Percentage Fiscal Year Goal: 5% |     |
|-----------------------------------|----|-----------------------------------------------|----------------------------------------------------------------------------------------------------|-----|
| DECEASED                          | 5  | CLICK HERE FOR CUMULATIVE                     | TOTAL FAMILY UNIT MEMBERS                                                                          | 145 |
| CLUB CANCELLED                    | 0  | MEMBERSHIP DATA                               |                                                                                                    | 75  |
| OTHER                             | 17 |                                               | FAMILY MEMBERS PAYING HALF DUES                                                                    | 75  |
| TOTAL                             | 22 |                                               |                                                                                                    |     |