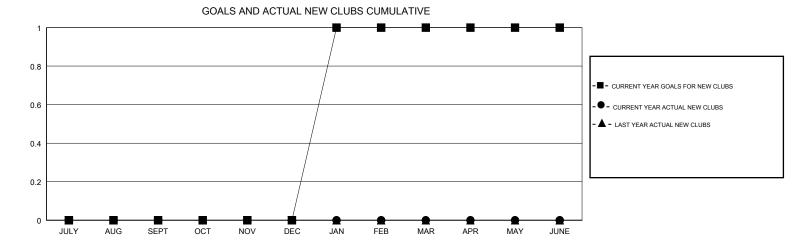

## MONTHLY MEMBERSHIP PROGRESS REPORT

District 1 H

Results as of: 09/30/2018

| DROPPED CLUBS: 0  DROPPED MEMBERS |    | 13 CLUBS OF 40 ADDED 1 OR MORE<br>NEW MEMBERS | GENDER DISTRIBUTION  MALE 805 (77.26%)  FEMALE 237 (22.74%)  Women Percentage Fiscal Year Goal: 5% |     |
|-----------------------------------|----|-----------------------------------------------|----------------------------------------------------------------------------------------------------|-----|
| DECEASED                          | 5  | CLICK HERE FOR CUMULATIVE                     | TOTAL FAMILY UNIT MEMBERS                                                                          | 145 |
| CLUB CANCELLED                    | 0  | MEMBERSHIP DATA                               |                                                                                                    | 75  |
| OTHER                             | 17 |                                               | FAMILY MEMBERS PAYING HALF DUES                                                                    | 75  |
| TOTAL                             | 22 |                                               |                                                                                                    |     |