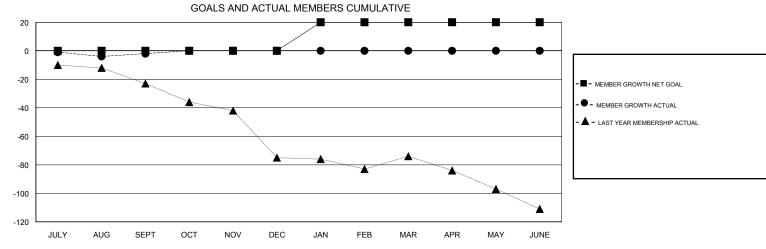

## MONTHLY MEMBERSHIP PROGRESS REPORT

District 1 H

Results as of: 09/30/2018

| DROPPED CLUBS: 0  DROPPED MEMBERS |    | 13 CLUBS OF 40 ADDED 1 OR MORE<br>NEW MEMBERS | GENDER DISTRIBUTION  MALE 805 (77.26%)  FEMALE 237 (22.74%)  Women Percentage Fiscal Year Goal: 5% |     |
|-----------------------------------|----|-----------------------------------------------|----------------------------------------------------------------------------------------------------|-----|
| DECEASED                          | 5  | CLICK HERE FOR CUMULATIVE                     | TOTAL FAMILY UNIT MEMBERS                                                                          | 145 |
| CLUB CANCELLED                    | 0  | MEMBERSHIP DATA                               |                                                                                                    | 75  |
| OTHER                             | 17 |                                               | FAMILY MEMBERS PAYING HALF DUES                                                                    | 75  |
| TOTAL                             | 22 |                                               |                                                                                                    |     |